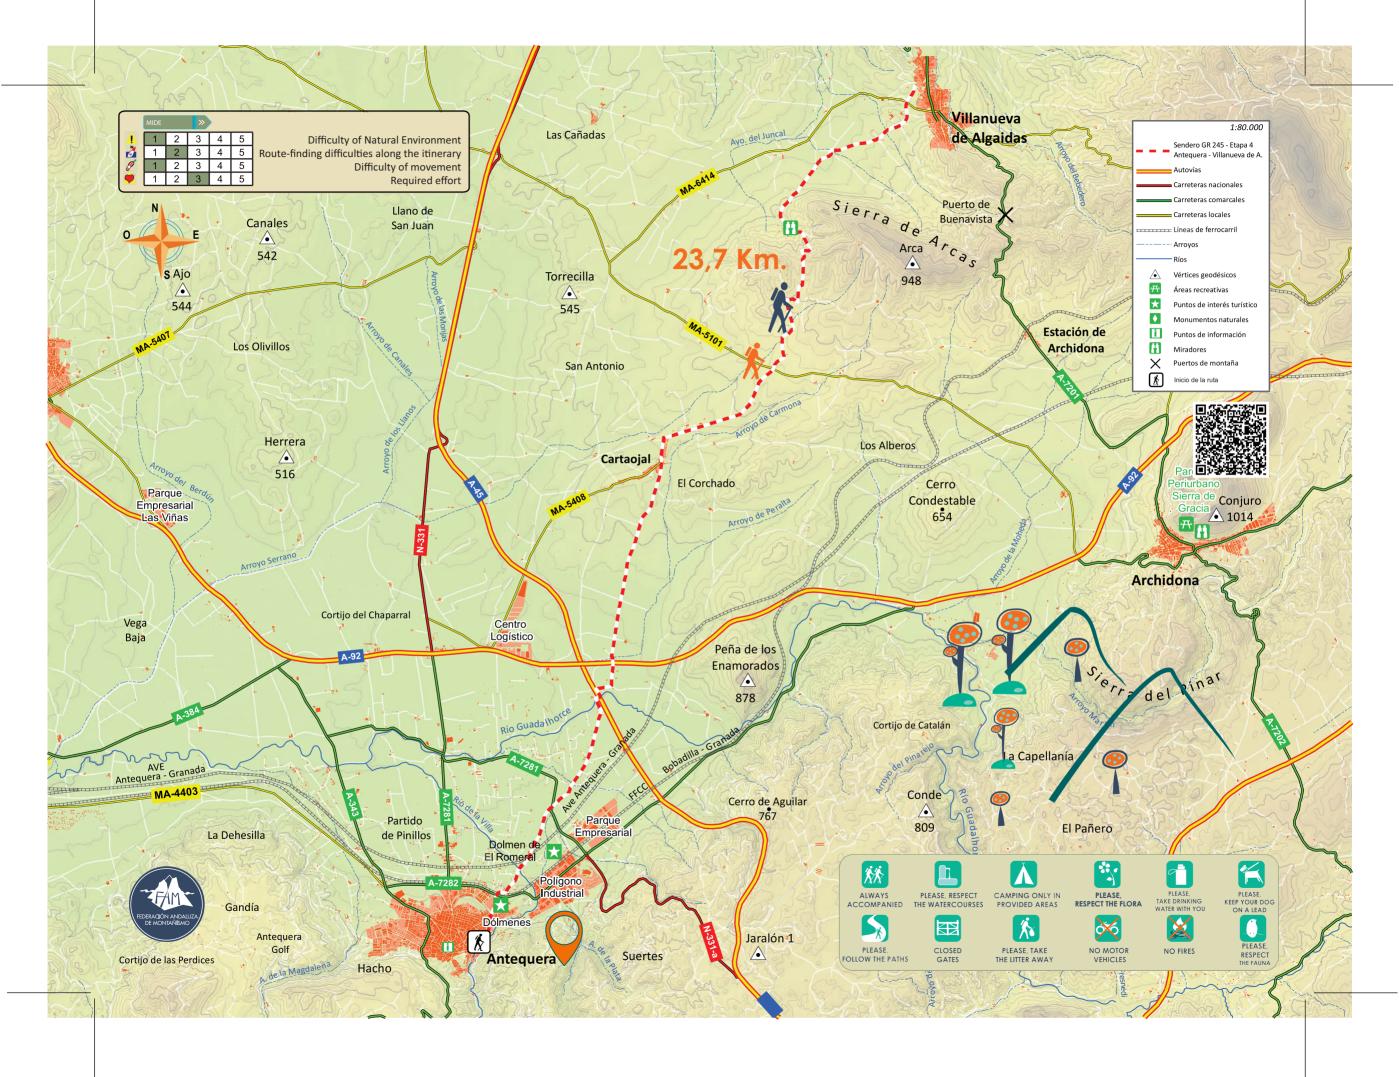

## ANTEQUERA - VILLANUEVA DE ALGAIDAS GR 245 Et. 4

Distance: 23.7 Km.

Start: In the Antequera town, at the

Puerta de Granada arch.

End: Villanueva de Algaidas village,

MA-6415 Road.

Kind of trail: Lineal route.

## **Description:**

We start from the Iglesia de Santiago church, the Jardines del Rey gardens and the Puerta de Granada arch in the Antequera town. Then, we leave behind the Dolmens Complex -UNESCO Worldwide Heritage- to go out of Antequera by the Camino de los Almendros way and connect with the GR 7 "Sierras Mediterraneas" European Route E-4.

The route gets very close to the Dolmen del Romeral before getting into the low land of Antequera where the farming landscape standouts because of

**ANTEQUERA - VILLANUEVA DE ALGAIDAS** 

LINEAL ROUTE GR 245 Et.4

23.7 km

its fertile fields mainly of wheat and sunflower.

After crossing the A-92 motorway through a new bridge, we will take an earthy, straight line surrounded by olive trees and sunflower fields. The route takes us to the Cartaojal village (11.1 km). We shall leave the village at its northern end, but, firstly, we should regain strength and take a break before facing the last part of the route. First, a graved way that will turn into earthy quite soon and which

will take us to the Sierra de Arcas hillside. We will go around it by passing by the Cortijo del Barranco (18.5 km) between olive tree fields. Finally, we walk by the Camino de los Arrieros which will take us to the Villanueva de Algaidas town.